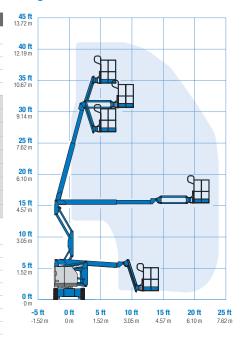

## Range of motion Z-34/22N

- (1) The metric equivalent of working height adds 2 m to platform height. The imperial equivalent adds 6ft to platform height.
- (2) Gradeability applies to driving on slopes and may vary depending on options and machine configurations. See operator's manual for details regarding slope ratings.(3) Weight refers to standard configuration and may vary depending on options and/or country standards.
- (4) Floor loading information is approximate and may vary depending on options and machine configurations. It should be used only with adequate safety factors.