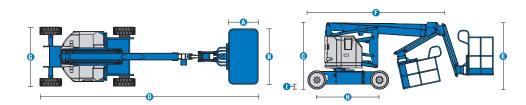

## **Specifications**

| Models                                                                                                                                                                                                                                                                                                                                                                                                                                                                                                                                                                                                                                                                                                                                                                                                                                                                                                                                                                                                                                                                                                                                                                                                                                                                                                                                                                                                                                                                                                                                                                                                                                                                                                                                                                                                                                                                                                                                                                                                                                                                                                                | Z-34/22N   |         |
|-----------------------------------------------------------------------------------------------------------------------------------------------------------------------------------------------------------------------------------------------------------------------------------------------------------------------------------------------------------------------------------------------------------------------------------------------------------------------------------------------------------------------------------------------------------------------------------------------------------------------------------------------------------------------------------------------------------------------------------------------------------------------------------------------------------------------------------------------------------------------------------------------------------------------------------------------------------------------------------------------------------------------------------------------------------------------------------------------------------------------------------------------------------------------------------------------------------------------------------------------------------------------------------------------------------------------------------------------------------------------------------------------------------------------------------------------------------------------------------------------------------------------------------------------------------------------------------------------------------------------------------------------------------------------------------------------------------------------------------------------------------------------------------------------------------------------------------------------------------------------------------------------------------------------------------------------------------------------------------------------------------------------------------------------------------------------------------------------------------------------|------------|---------|
| Measurements                                                                                                                                                                                                                                                                                                                                                                                                                                                                                                                                                                                                                                                                                                                                                                                                                                                                                                                                                                                                                                                                                                                                                                                                                                                                                                                                                                                                                                                                                                                                                                                                                                                                                                                                                                                                                                                                                                                                                                                                                                                                                                          | US         | Metric  |
| Working height max. <sup>(1)</sup>                                                                                                                                                                                                                                                                                                                                                                                                                                                                                                                                                                                                                                                                                                                                                                                                                                                                                                                                                                                                                                                                                                                                                                                                                                                                                                                                                                                                                                                                                                                                                                                                                                                                                                                                                                                                                                                                                                                                                                                                                                                                                    | 40 ft 6 in | 12.52 m |
| Platform height max.                                                                                                                                                                                                                                                                                                                                                                                                                                                                                                                                                                                                                                                                                                                                                                                                                                                                                                                                                                                                                                                                                                                                                                                                                                                                                                                                                                                                                                                                                                                                                                                                                                                                                                                                                                                                                                                                                                                                                                                                                                                                                                  | 34 ft 6 in | 10.52 m |
| Horizontal reach max.                                                                                                                                                                                                                                                                                                                                                                                                                                                                                                                                                                                                                                                                                                                                                                                                                                                                                                                                                                                                                                                                                                                                                                                                                                                                                                                                                                                                                                                                                                                                                                                                                                                                                                                                                                                                                                                                                                                                                                                                                                                                                                 | 22 ft 3 in | 6.78 m  |
| Up and over clearance max.                                                                                                                                                                                                                                                                                                                                                                                                                                                                                                                                                                                                                                                                                                                                                                                                                                                                                                                                                                                                                                                                                                                                                                                                                                                                                                                                                                                                                                                                                                                                                                                                                                                                                                                                                                                                                                                                                                                                                                                                                                                                                            | 15 ft 3 in | 4.65 m  |
| Platform length                                                                                                                                                                                                                                                                                                                                                                                                                                                                                                                                                                                                                                                                                                                                                                                                                                                                                                                                                                                                                                                                                                                                                                                                                                                                                                                                                                                                                                                                                                                                                                                                                                                                                                                                                                                                                                                                                                                                                                                                                                                                                                       | 2ft 6in    | 0.76 m  |
| B Platform width                                                                                                                                                                                                                                                                                                                                                                                                                                                                                                                                                                                                                                                                                                                                                                                                                                                                                                                                                                                                                                                                                                                                                                                                                                                                                                                                                                                                                                                                                                                                                                                                                                                                                                                                                                                                                                                                                                                                                                                                                                                                                                      | 4ft 8 in   | 1.42 m  |
| • Height - stowed (tires)                                                                                                                                                                                                                                                                                                                                                                                                                                                                                                                                                                                                                                                                                                                                                                                                                                                                                                                                                                                                                                                                                                                                                                                                                                                                                                                                                                                                                                                                                                                                                                                                                                                                                                                                                                                                                                                                                                                                                                                                                                                                                             | 6 ft 7 in  | 2.00 m  |
| ■ Length - stowed (tires)                                                                                                                                                                                                                                                                                                                                                                                                                                                                                                                                                                                                                                                                                                                                                                                                                                                                                                                                                                                                                                                                                                                                                                                                                                                                                                                                                                                                                                                                                                                                                                                                                                                                                                                                                                                                                                                                                                                                                                                                                                                                                             | 18 ft 9 in | 5.72 m  |
| <b>⑤</b> Storage height                                                                                                                                                                                                                                                                                                                                                                                                                                                                                                                                                                                                                                                                                                                                                                                                                                                                                                                                                                                                                                                                                                                                                                                                                                                                                                                                                                                                                                                                                                                                                                                                                                                                                                                                                                                                                                                                                                                                                                                                                                                                                               | 7 ft 5 in  | 2.26 m  |
| Storage length     ■ Control of the contro | 13 ft 9 in | 4.19 m  |
| Width (tires)                                                                                                                                                                                                                                                                                                                                                                                                                                                                                                                                                                                                                                                                                                                                                                                                                                                                                                                                                                                                                                                                                                                                                                                                                                                                                                                                                                                                                                                                                                                                                                                                                                                                                                                                                                                                                                                                                                                                                                                                                                                                                                         | 4ft 10 in  | 1.47 m  |
| Wheelbase                                                                                                                                                                                                                                                                                                                                                                                                                                                                                                                                                                                                                                                                                                                                                                                                                                                                                                                                                                                                                                                                                                                                                                                                                                                                                                                                                                                                                                                                                                                                                                                                                                                                                                                                                                                                                                                                                                                                                                                                                                                                                                             | 6ft 2in    | 1.88 m  |
| Ground clearance - center                                                                                                                                                                                                                                                                                                                                                                                                                                                                                                                                                                                                                                                                                                                                                                                                                                                                                                                                                                                                                                                                                                                                                                                                                                                                                                                                                                                                                                                                                                                                                                                                                                                                                                                                                                                                                                                                                                                                                                                                                                                                                             | 5.5 in     | 0.14 m  |

### Productivity

| Troudctivity                                        |                 |               |
|-----------------------------------------------------|-----------------|---------------|
| Lift capacity max unrestricted                      | 500 lb          | 227 kg        |
| Platform rotation                                   | 18              | 0°            |
| Jib boom length                                     | 4ft             | 1.22 m        |
| Vertical jib rotation                               | 139°            |               |
| Turntable rotation                                  | 355°            |               |
| Turntable tailswing                                 | 0 in            | 0 cm          |
| Drive speed - stowed (tires) (2)                    | 4.0 mph         | 6.4 km/h      |
| Drive speed - raised (tires)                        | 0.68 mph        | 1.1 km/h      |
| Gradeability - stowed <sup>(2)</sup>                | 35%             |               |
| Tilt sensor activation (front to back/side to side) | 2.5°/4.5°       |               |
| Turning radius - inside/outside (tires)             | 7 ft/13 ft 5 in | 2.13 m/4.08 m |
| Tires (solid, non-marking)                          | 22×7×17.75 in   | 56×18×45 cm   |
|                                                     |                 |               |

## Range of motion Z-34/22N

- (1) The metric equivalent of working height adds 2 m to platform height. The imperial equivalent adds 6ft to platform height.
- (2) Gradeability applies to driving on slopes and may vary depending on options and machine configurations. See operator's manual for details regarding slope ratings.(3) Weight refers to standard configuration and may vary depending on options and/or country standards.
- (4) Floor loading information is approximate and may vary depending on options and machine configurations. It should be used only with adequate safety factors.